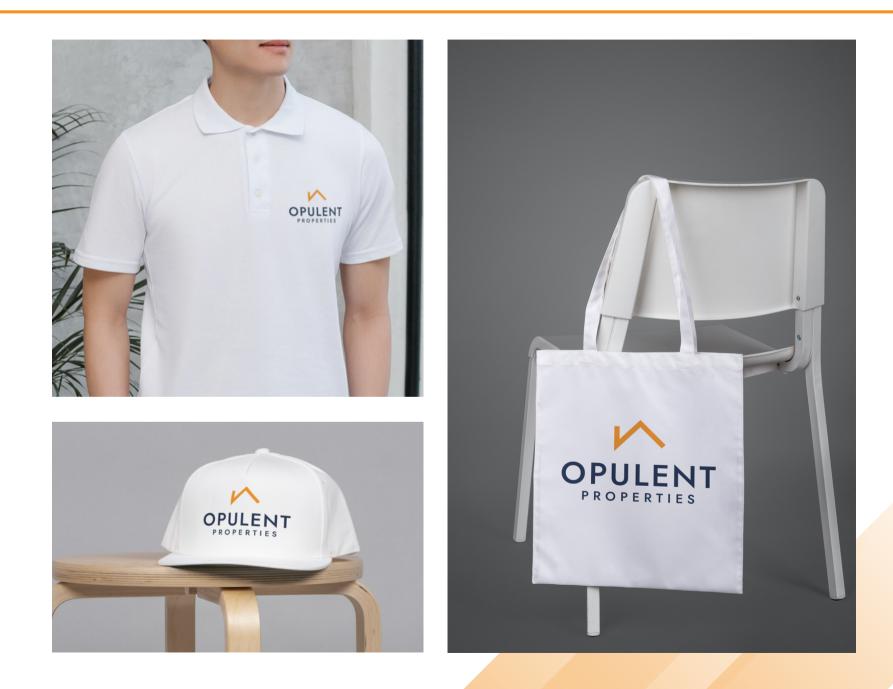

|

#### BODY FONT / JOST REGULAR

A B C D E F G H I J K L M N O P Q R S T U V W X Y Z a b c d e f g h i j k l m n o p q r s t u v w x y z

## **TEXT HIERARCHY**

Interstate

Heading Black / 50px

# **Ready To Sell?**

Jost

Paragraph Text Regular / 16px Want to know what your home is worth? Let our experts prepare a free home analysis for your home! Just fill out our form!

#### PRIMARY COLORS



CMYK : C97 M79 Y42 K43 CMYK : C0 M50 Y91 K0

#### SECONDARY COLOR



HEX : #CCCCCC RGB : R204 G204 B204 CMYK : C23 M17 Y18 K1



## **GRAPHIC ELEMENTS**



FADED RECTANGLES

STRAIGHT LINES

PAPER TEXTURE

## **FULL BRAND**



## **SOCIAL MEDIA**

#### FACEBOOK



#### INSTAGRAM



#### EMAIL SIGNATURE



## **PRINT BRANDING**



#### **STATIONERY**



#### **BUSINESS CARD**





## MERCHANDISE





CREATED FOR: DOUGLAS M. SMALDINO

# OPULENT PROPERTIES