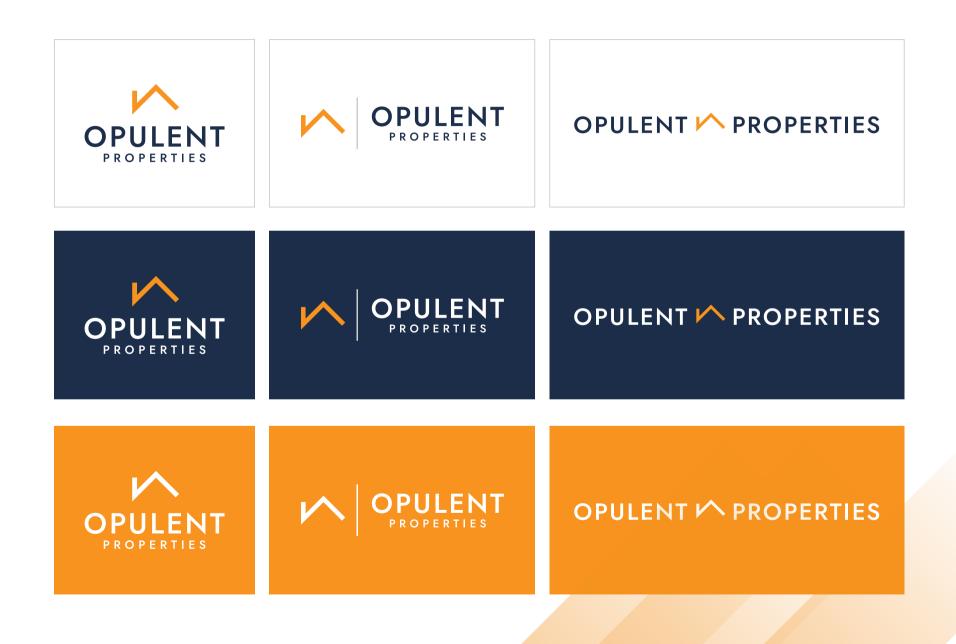

## **LOGO VARIATIONS**

02

Doug - your primary objective for the new "Opulent Properties" logo is to have a simple, classy, and inviting visual identity that will appeal to high-end markets.

With your valuable input, we have created a design that conveys luxury and simplicity. The logomark is an elegant line silhouette of a roof - which is perfect for describing what your business can provide your clients: opulent properties.

Since you also like something subtle and inviting, it is designed as minimally as possible. It has multiple lockups and color variations, allowing a more versatile brand image. This approach maintains a consistent essence across all fronts.