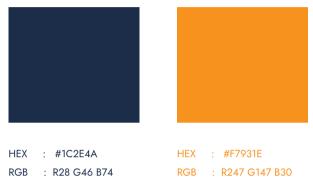

#### PRIMARY COLORS

CMYK : C97 M79 Y42 K43 CMYK : C0 M50 Y91 K0

#### SECONDARY COLOR

HEX : #CCCCCC RGB : R204 G204 B204 CMYK : C23 M17 Y18 K1